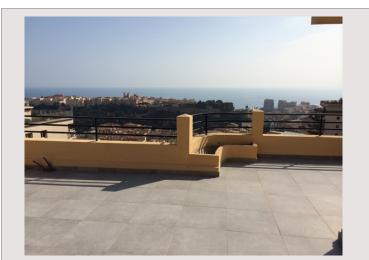

In a beautiful building bourgeois building dating from the 1920s, penthouse of 163 m2 habitable completely renovated, modern style, located on the 9th and 10th and last floor, with a roof terrace of 153 m2, beautiful finishes, wooden floor, air conditioning.

It consists of an entrance hall, a large double living room with a balcony offering a superb sea and rock view, a kitchen open to the dining room, 3 bedrooms with balcony, 1 bathroom and 2 shower rooms, a staircase to the roof terrace offering a magnificent panoramic sea view, City and mountains with a pergola, solarium, summer kitchen.