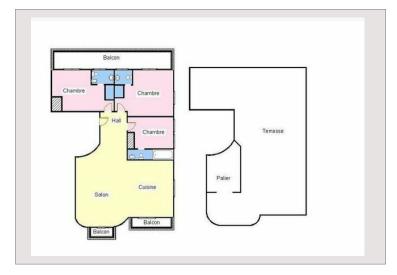

It consists of an entrance hall, a large double living room with a balcony offering a superb sea and rock view, a kitchen open to the dining room, 3 bedrooms with balcony, 1 bathroom and 2 shower rooms, a staircase to the roof terrace offering a magnificent panoramic sea view, City and mountains with a pergola, solarium, summer kitchen.