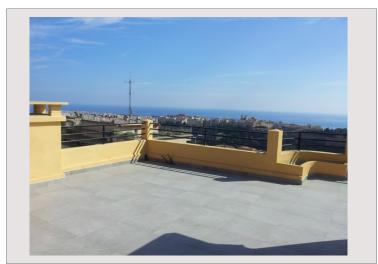

In a beautiful building bourgeois building dating from the 1920s, penthouse of 163 m2 habitable completely renovated, modern style, located on the 9th and 10th and last floor, with a roof terrace of 153 m2, beautiful finishes, wooden floor, air conditioning.

It consists of an entrance hall, a large double living room with a balcony offering a superb sea and rock view, a kitchen open to the dining room, 3 bedrooms with balcony, 1 bathroom and 2 shower rooms, a staircase to the roof terrace offering a magnificent panoramic sea view, City and mountains with a pergola, solarium, summer kitchen.