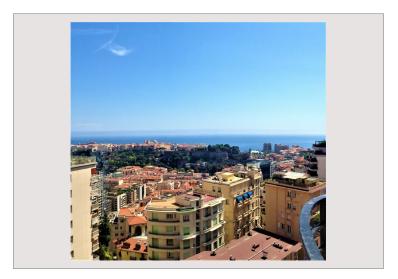

In a beautiful building bourgeois building dating from the 1920s, penthouse of 163 m2 habitable completely renovated, modern style, located on the 9th and 10th and last floor, with a roof terrace of 153 m2, beautiful finishes, wooden floor, air conditioning.

It consists of an entrance hall, a large double living room with a balcony offering a superb sea and rock view, a kitchen open to the dining room, 3 bedrooms with balcony, 1 bathroom and 2 shower rooms, a staircase to the roof terrace offering a magnificent panoramic sea view, City and mountains with a pergola, solarium, summer kitchen.