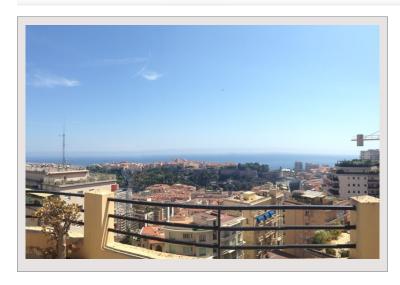

In a beautiful building bourgeois building dating from the 1920s, penthouse of 163 m2 habitable completely renovated, modern style, located on the 9th and 10th and last floor, with a roof terrace of 153 m2, beautiful finishes, wooden floor, air conditioning.

It consists of an entrance hall, a large double living room with a balcony offering a superb sea and rock view, a kitchen open to the dining room, 3 bedrooms with balcony, 1 bathroom and 2 shower rooms, a staircase to the roof terrace offering a magnificent panoramic sea view, City and mountains with a pergola, solarium, summer kitchen.