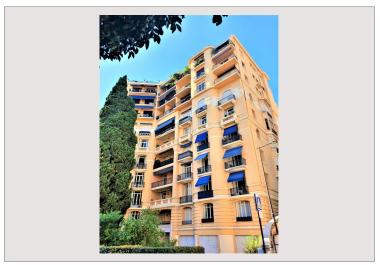

In a beautiful building bourgeois building dating from the 1920s, penthouse of 163 m2 habitable completely renovated, modern style, located on the 9th and 10th and last floor, with a roof terrace of 153 m2, beautiful finishes, wooden floor, air conditioning.