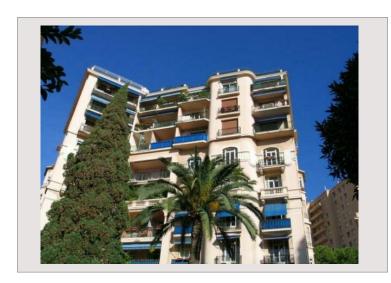

In a beautiful building bourgeois building dating from the 1920s, penthouse of 163 m2 habitable completely renovated, modern style, located on the 9th and 10th and last floor, with a roof terrace of 153 m2, beautiful finishes, wooden floor, air conditioning.