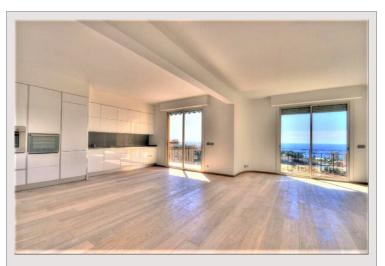

In a beautiful building bourgeois building dating from the 1920s, penthouse of 163 m2 habitable completely renovated, modern style, located on the 9th and 10th and last floor, with a roof terrace of 153 m2, beautiful finishes, wooden floor, air conditioning.

It consists of an entrance hall, a large double living room with a balcony offering a superb sea and rock view, a kitchen open to the dining room, 3 bedrooms with balcony, 1 bathroom and 2 shower rooms, a staircase to the roof terrace offering a magnificent panoramic sea view, City and mountains with a pergola, solarium, summer kitchen.