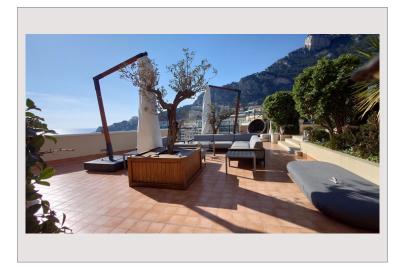

A 210m<sup>2</sup> terrace with swimming pool, facing south, offers an exceptional view of the sea and the port of Cap d'Ail and makes this apartment an exceptional property.

It is rented with 4 parking spaces (2 double in length) and a cellar.