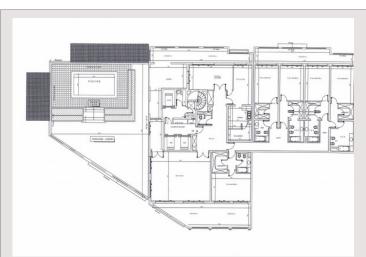

Magnificent apartment located at the Memmo Center, in Fontvieille, on the 9th and top floor of block "A".

Its surface area of 366m² of living space and 326m² of terrace-loggias make it a spacious and very pleasant family apartment to live in.

It is made up of 5 bedrooms with bathroom and dressing room, a large living room of 60m<sup>2</sup>, a dining room, an equipped kitchen with pantry and laundry room as well as numerous loggias (126m<sup>2</sup>) for each room.