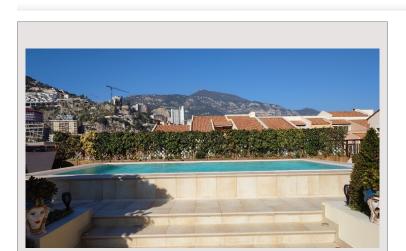

Magnificent apartment located at the Memmo Center, in Fontvieille, on the 9th and top floor of block "A".

Its surface area of 366m² of living space and 326m² of terrace-loggias make it a spacious and very pleasant family apartment to live in.

A 210m<sup>2</sup> terrace with swimming pool, facing south, offers an exceptional view of the sea and the port of Cap d'Ail and makes this apartment an exceptional property.

It is rented with 4 parking spaces (2 double in length) and a cellar.