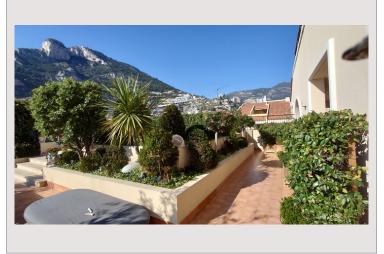

Magnificent apartment located at the Memmo Center, in Fontvieille, on the 9th and top floor of block "A".

Its surface area of 366m² of living space and 326m² of terrace-loggias make it a spacious and very pleasant family apartment to live in.

It is made up of 5 bedrooms with bathroom and dressing room, a large living room of 60m<sup>2</sup>, a dining room, an equipped kitchen with pantry and laundry room as well as numerous loggias (126m<sup>2</sup>) for each room.