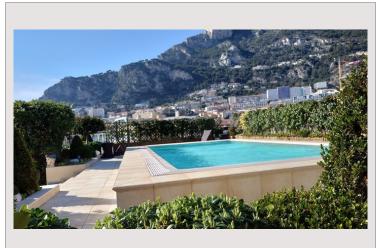

A 210m<sup>2</sup> terrace with swimming pool, facing south, offers an exceptional view of the sea and the port of Cap d'Ail and makes this apartment an exceptional property.

It is rented with 4 parking spaces (2 double in length) and a cellar.